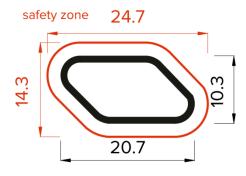

#### Speedring / Bowtie Pump Track

rideable length .... 36m

16.4

20.4

safety zone

9 day hire - £3,870 + VAT