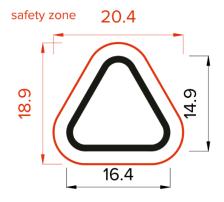

#### Speedring / Bowtie Pump Track

rideable length .... 36m

16.4

20.4

safety zone

9 day hire - £3,870 + VAT