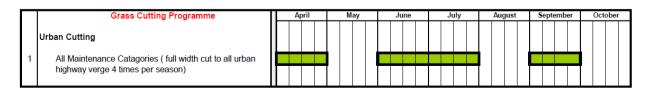

## 2502/595 To note the Devon County Council highway verge grass cutting contract

It was noted that Devon County Council for 4 cuts per year, as outlined below. The Contract would be considered by Full Council.

Urban Grass Cutting Timetable vers April 2010