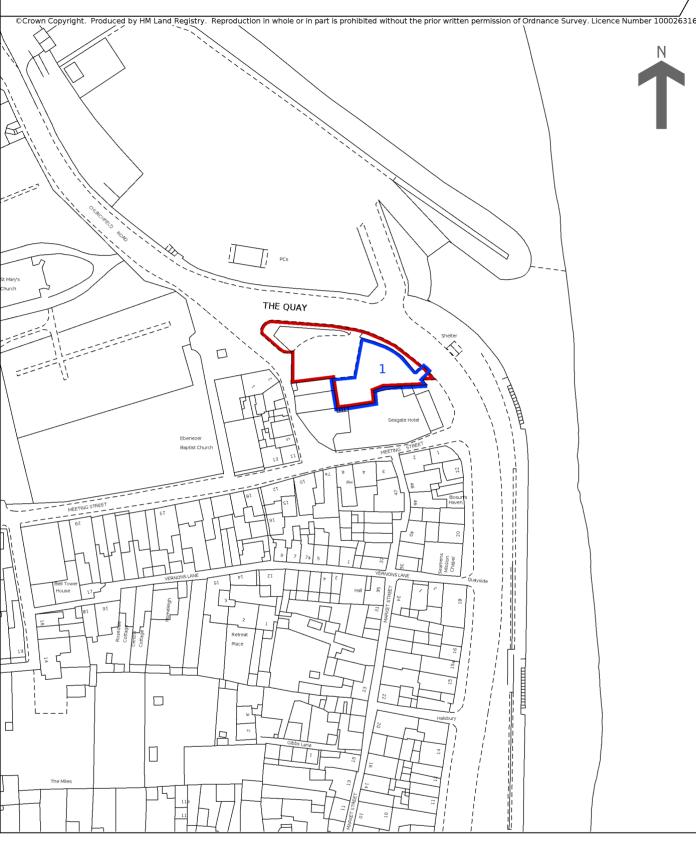

HM Land Registry Current title plan

Title number **DN595181** Ordnance Survey map reference **SS4630NE** Scale **1:1250 enlarged from 1:2500** Administrative area **Devon : Torridge** 

This is a copy of the title plan on 23 MAY 2023 at 16:50:57. This copy does not take account of any application made after that time even if still pending in HM Land Registry when this copy was issued.

HM Land Registry endeavours to maintain high quality and scale accuracy of title plan images. The quality and accuracy of any print will depend on your printer, your computer and its print settings. This title plan shows the general position, not the exact line, of the boundaries. It may be subject to distortions in scale. Measurements scaled from this plan may not match measurements between the same points on the ground.