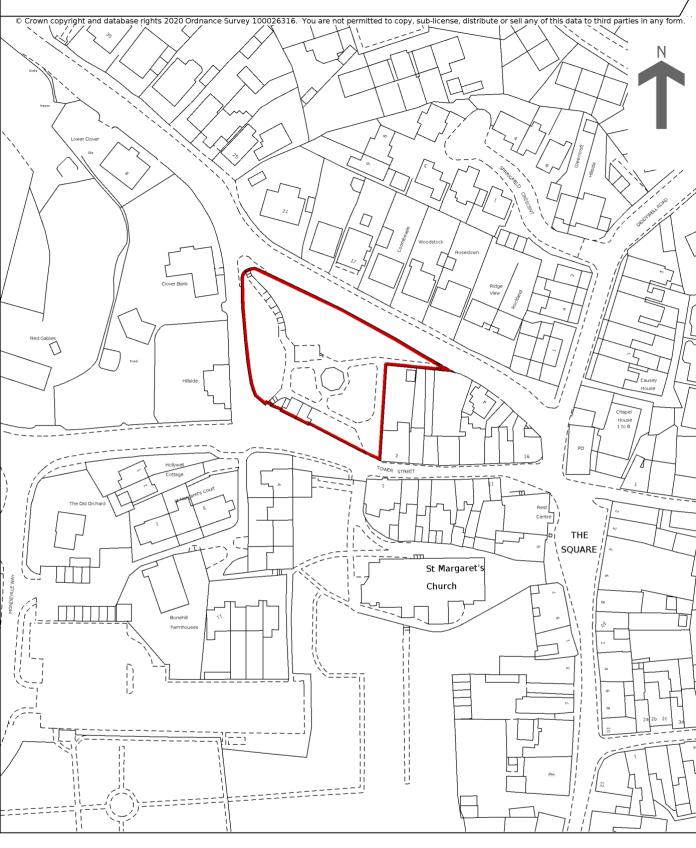

## HM Land Registry Current title plan

Title number **DN721173**Ordnance Survey map reference **SS4429SE**Scale **1:1250** 

Administrative area **Devon : Torridge** 

This is a copy of the title plan on 30 MAR 2023 at 14:00:31. This copy does not take account of any application made after that time even if still pending in HM Land Registry when this copy was issued.

This copy is not an 'Official Copy' of the title plan. An official copy of the title plan is admissible in evidence in a court to the same extent as the original. A person is entitled to be indemnified by the registrar if he or she suffers loss by reason of a mistake in an official copy. If you want to obtain an official copy, the HM Land Registry web site explains how to do

HM Land Registry endeavours to maintain high quality and scale accuracy of title plan images. The quality and accuracy of any print will depend on your printer, your computer and its print settings. This title plan shows the general position, not the exact line, of the boundaries. It may be subject to distortions in scale. Measurements scaled from this plan may not match measurements between the same points on the ground.

This title is dealt with by HM Land Registry, Plymouth Office.