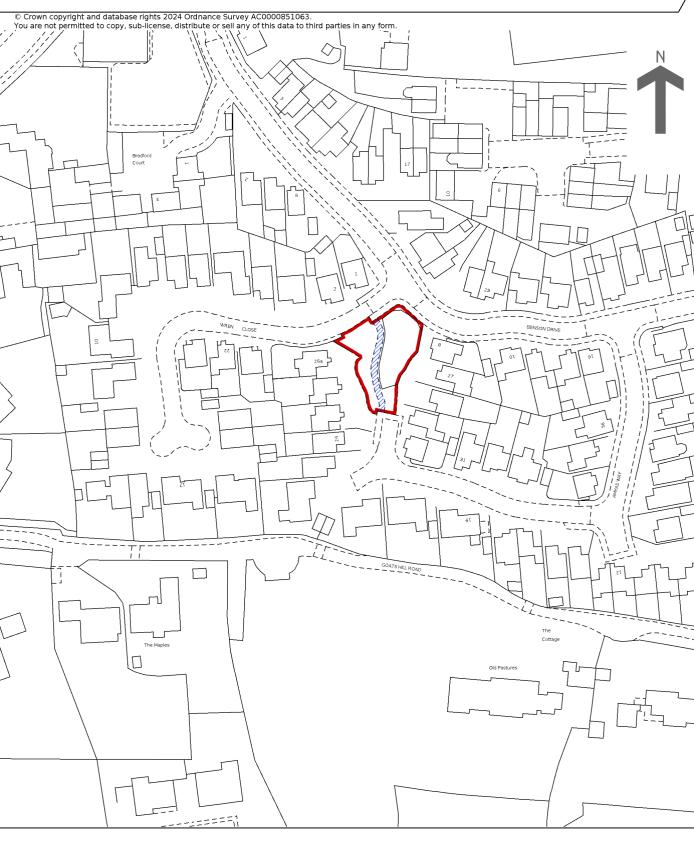

## HM Land Registry Official copy of title plan

Title number **DN763504**Ordnance Survey map reference **SS4528NW**Scale **1:1250** 

Administrative area **Devon : Torridge** 