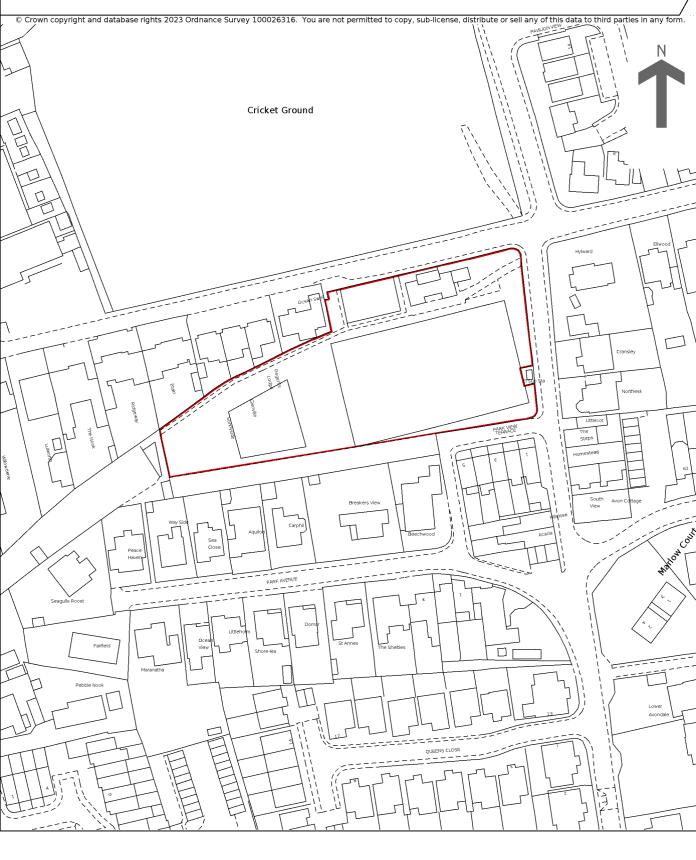

## HM Land Registry Official copy of title plan

## Title number **DN731329** Ordnance Survey map reference **SS4329SW** Scale **1:1250 enlarged from 1:2500** Administrative area **Devon : Torridge**